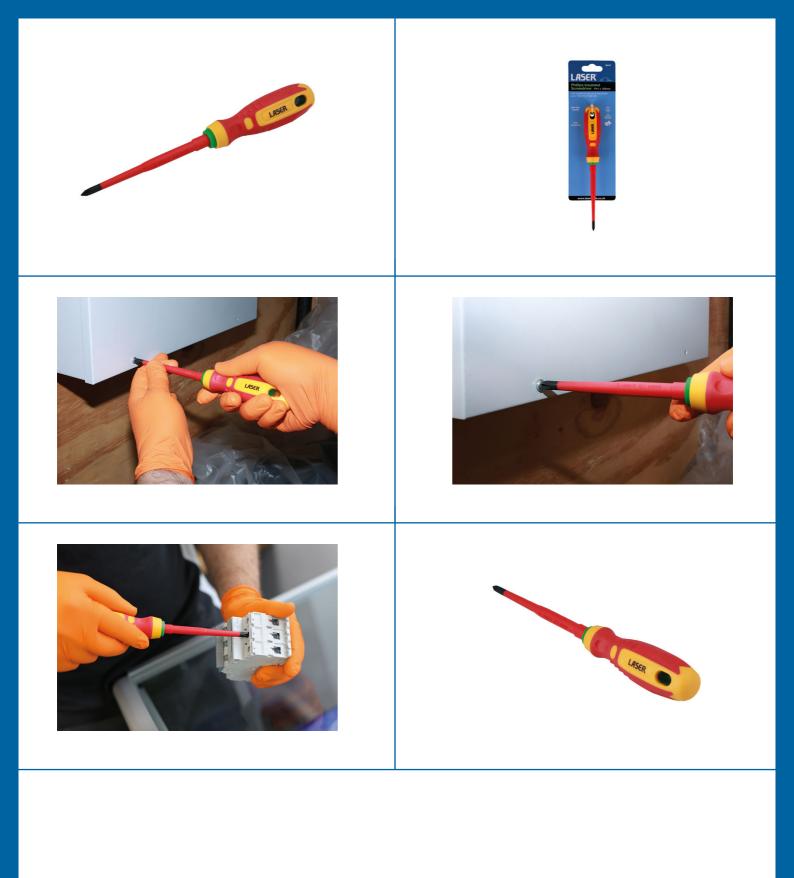

## Phillips Insulated Screwdriver Ph1 x 100mm

Fully insulated VDE Phillips screwdriver manufactured from chrome molybdenum with a soft grip handle and featuring a slim profile blade, suitable for use on fixings with limited access. VDE certified for safe operator use on live circuits up to 1000v AC and 1500v DC. Ideal for use electricians, auto electricians or mechanics working on hybrid and electric vehicles.

## **Additional Information**

- Profile: Ph1; shaft length: 100mm.
- · Slim blade for confined areas. Soft grip handle with hanging hole.
- · Blade manufactured from chrome molybdenum.
- · VDE/GS approved. Suitable for industry, automotive and domestic use.
- Manufactured to IEC60900 standards, for safe operator use on live voltages up to 1000V AC / 1500V DC.